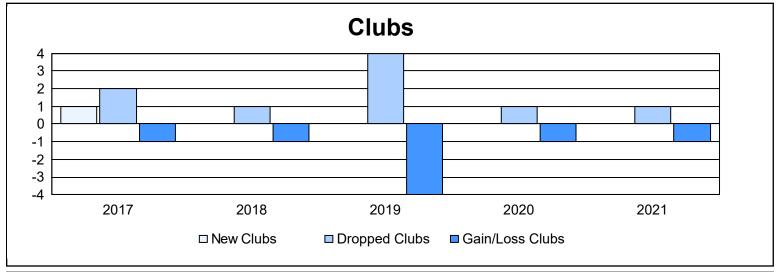

District 12 L As of June 2021 Cumulative

| Year      | New<br>Clubs | Dropped<br>Clubs | Gain/<br>Loss<br>Clubs | New<br>Members | Charter<br>Members | Reinstate<br>Members | Transfer<br>Members | Total<br>Member<br>Added | Total<br>Members<br>Dropped | Gain/<br>Loss<br>Members |
|-----------|--------------|------------------|------------------------|----------------|--------------------|----------------------|---------------------|--------------------------|-----------------------------|--------------------------|
| 2016-2017 | 1            | 2                | -1                     | 132            | 26                 | 2                    | 5                   | 165                      | 184                         | -19                      |
| 2017-2018 | 0            | 1                | -1                     | 107            | 40                 | 21                   | 1                   | 169                      | 193                         | -24                      |
| 2018-2019 | 0            | 4                | -4                     | 93             | 0                  | 3                    | 6                   | 102                      | 187                         | -85                      |
| 2019-2020 | 0            | 1                | -1                     | 53             | 1                  | 17                   | 7                   | 78                       | 140                         | -62                      |
| 2020-2021 | 0            | 1                | -1                     | 52             | 0                  | 17                   | 3                   | 72                       | 116                         | -44                      |
| Average   | 0            | 2                | -2                     | 87             | 13                 | 12                   | 4                   | 117                      | 164                         | -47                      |